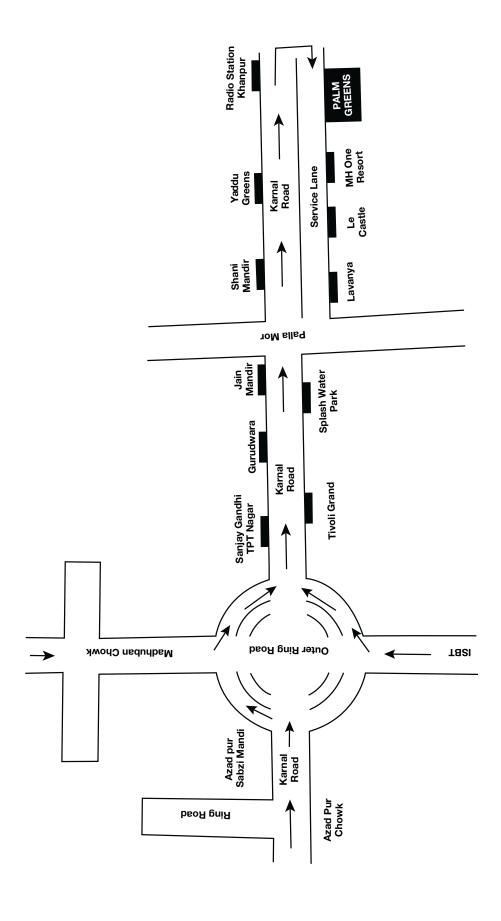

# NOTICE

**NOTICE** is hereby given that the 25th Annual General Meeting of the Members of **HPL Electric & Power Limited** will be held on Thursday, September 28, 2017 at 10:00 A.M. at Palm Green Resort, 21/30, Bakoli, GT Karnal Road, Alipur, New Delhi-110036 to transact the following business:

- H. The result of the voting along with the Scrutinizer's Report will be communicated to the stock exchanges and will also be hosted on the website of the Company (www.hplindia.com) and on Karvy's website (https://evoting.karvy.com) within 48 hours of completion of voting.
- I. The voting rights for the shares are one vote per equity share, registered in the name of the shareholders / beneficial owners as on the cut off date i.e. September 21, 2017 Shareholders holding shares either in physical form or dematerialized form may cast their vote electronically.
- J. Shareholders / proxies may also vote at the venue of the meeting physically by using the ballot papers that will be provided at the venue. Shareholders / proxies who have cast their votes through remote e-voting will not be allowed to cast their votes physically at the venue of the AGM.
- K. In case of any grievances connected with the voting by electronic means, shareholders are requested to contact Mr. P. Nageswara Rao, Manager, Karvy Computershare Pvt. Ltd., Karvy Selenium, Tower B, Plot No. 31 & 32, Financial District, Gachibowli, Hyderabad 500 032, E-mail : einward.ris@karvy.com, Toll Free No. 1800-345-4001.
- L. Members who have acquired shares after the despatch of the Notice and before the Cut off date may obtain the user ID by approaching Mr. P. Nageswara Rao, Manager, Karvy Computershare Pvt. Ltd., Karvy Selenium, Tower B, Plot No. 31 & 32, Financial District, Gachibowli, Hyderabad 500 032, E-mail: einward.ris@karvy.com, Toll Free No. 1800-345-4001, for issuance of the user ID and password for exercising their right to vote by electronic means.
- 21. The complete particulars of the venue of the Meeting including route map and prominent land mark for easy location are enclosed herewith. The route map of the Venue of the Meeting is also hosted along with the Notice on the website of the Company i.e. www.hplindia.com.