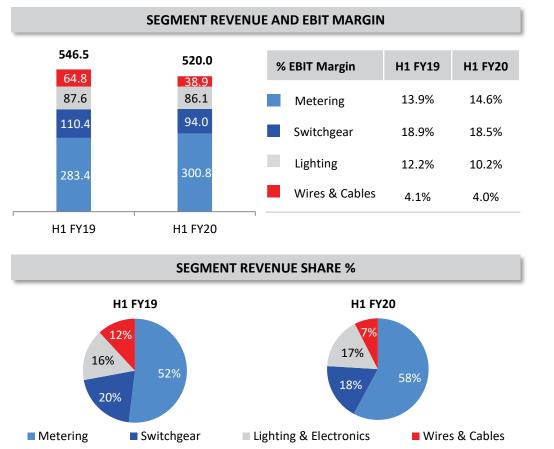

# H1 FY20: YoY SEGMENT ANALYSIS

In Rs Crore

Note: Total Revenue includes INR 0.3 crores and INR 0.5 Crores in H1 FY19 and H1 FY20 respectively

# H1 FY20: REVENUE BREAKUP – B2C vs. B2B H1 FY20 Revenues – Rs 520.2 crore B2C, 46% B2B, 54%

**B2C** includes Non-utility Metering, Switchgear, Lighting and Wires & Cables Segment Revenues

**B2B** includes Metering Revenues from Utilities and EESL