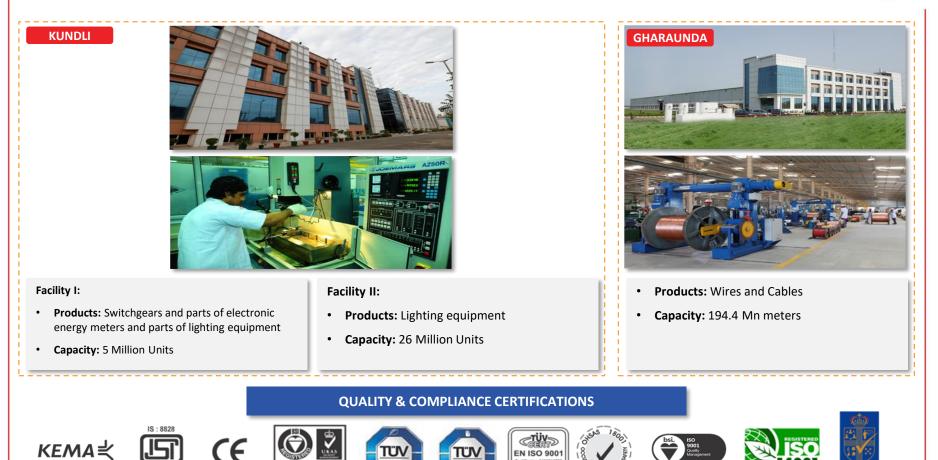

# **STATE OF ART MANUFACTURING FACILITIES**

**Gurgaon Facility I:** 

- **Products:** Electronic static energy meters
- Capacity: 6 Million Units

### **Gurgaon Facility II:**

- **Products**: Parts/components of lighting equipment (CFL & LED), electronic energy meters
- Capacity: 15 Million Parts/ Components

### Facility I:

- **Products:** MCBs, distribution boards and panels, MCB isolators, MCB changeover switches, earth leakage circuit breaker and switches, energy meters and parts of lighting equipment
- Capacity: 11.5 Million Units

### Himachal Energy Facility:

- **Products**: electronic energy meters, panel meters and clips for panel meters
- Capacity: 3 Million Units