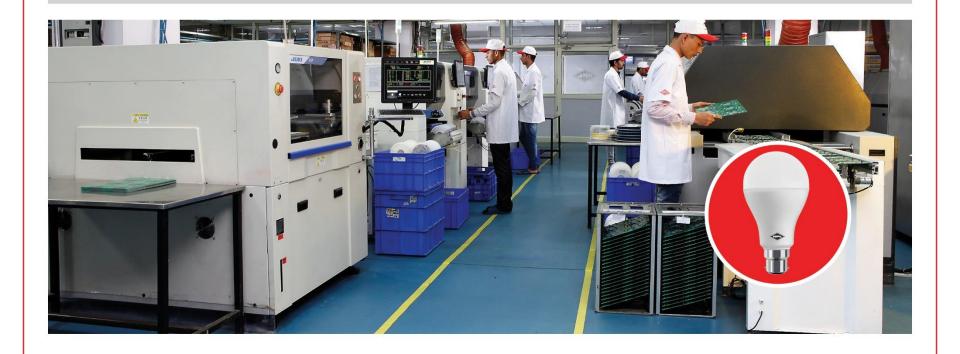

# **STATE OF ART MANUFACTURING FACILITIES**

**Gurgaon Facility I:** 

- **Products:** Electronic static energy meters
- Capacity: 6 Million Units

### **Gurgaon Facility II:**

- **Products**: Parts/components of lighting equipment (CFL & LED), electronic energy meters
- Capacity: 15 Million Parts/ Components

### Facility I:

- **Products:** MCBs, distribution boards and panels, MCB isolators, MCB changeover switches, earth leakage circuit breaker and switches, energy meters and parts of lighting equipment
- Capacity: 11.5 Million Units

### Himachal Energy Facility:

- **Products**: electronic energy meters, panel meters and clips for panel meters
- Capacity: 3 Million Units