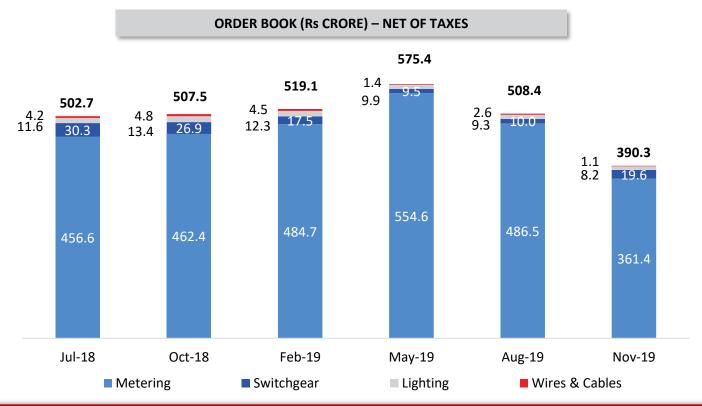

# **ROBUST ORDER BOOK & OUTLOOK**

Current Order book provides good revenue visibility for the rest of the year

• Expect higher order inflow in forthcoming quarters led by Increased enquiries and tenders in metering -

o Tenders amounting to INR ~2,000 crores (~1.6 crore meters) have been floated or are expected to be floated in the near-term