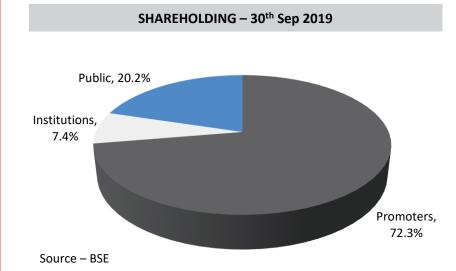

# SHAREHOLDING STRUCTURE

# SHAREHOLDING STRUCTURE

| KEY INVESTORS – 30 <sup>th</sup> SEP 2019 | % Holding |
|-------------------------------------------|-----------|
| HDFC AMC                                  | 6.03%     |
| EQ India Fund                             | 1.18%     |
| Source – BSE                              |           |