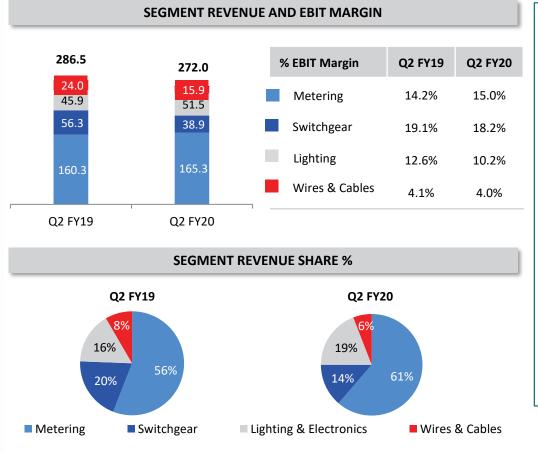

### In Rs Crore

Metering revenues grew by 22% QoQ and 3% YoY -

- $\circ$  Timely execution of orders
- EBIT Margins expanded by ~80 bps on account of higher revenue base coupled with better product mix
- Lighting revenues grew by 48% QoQ and 12% YoY
  - Growth was majorly led by network expansion, and offering a wider range of products to consumers
- Performance of the Switchgear segment was subdued due to weak demand in real estate, industrial and infrastructure markets
  - Despite lower revenues, operating margins remained largely stable led by cost control measures
- Business Outlook
  - Metering business is expected to record double-digit growth in Q3 led by timely execution. Increased enquiries & tenders to drive order inflow
  - Growth momentum in the lighting segment is expected to continue
  - Wires and Cables segment to see a significant improvement in revenues sequentially in Q3