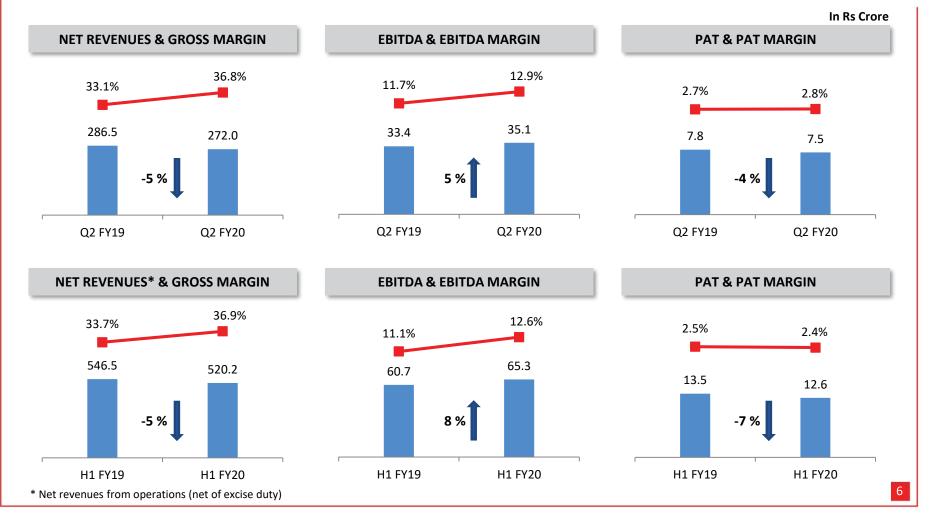

# **CONSOLIDATED PROFIT & LOSS STATEMENT**

| Particulars (In Rs. Cr.)                    | Q2 FY20 | Q2 FY19 | ΥοΥ%    | Q1 FY20 | QoQ%    | H1 FY20 | H1 FY19 | ΥοΥ%    |
|---------------------------------------------|---------|---------|---------|---------|---------|---------|---------|---------|
| Net Revenue from Operations (Net of Excise) | 272.0   | 286.5   | -5.0%   | 248.2   | 9.6%    | 520.2   | 546.5   | -4.8%   |
| COGS                                        | 172.0   | 191.7   | -10.3%  | 156.2   | 10.1%   | 328.2   | 362.2   | -9.4%   |
| Gross Profit                                | 100.1   | 94.8    | 5.6%    | 91.9    | 8.8%    | 192.0   | 184.3   | 4.2%    |
| Gross Margin (%)                            | 36.8%   | 33.1%   | 370 bps | 37.0%   | -26 bps | 36.9%   | 33.7%   | 318 bps |
| Employee Expenses                           | 34.3    | 35.1    | -2.1%   | 34.3    | 0.1%    | 68.7    | 70.5    | -2.6%   |
| Other Expenses                              | 30.7    | 26.3    | 16.5%   | 27.4    | 11.9%   | 58.1    | 53.1    | 9.3%    |
| EBITDA                                      | 35.1    | 33.4    | 5.0%    | 30.2    | 16.0%   | 65.3    | 60.7    | 7.6%    |
| EBITDA Margin (%)                           | 12.9%   | 11.7%   | 123 bps | 12.2%   | 71 bps  | 12.6%   | 11.1%   | 145 bps |
| Other Income                                | 0.6     | 1.4     | -55.9%  | 1.4     | -54.4%  | 2.0     | 2.6     | -22.7%  |
| Finance Costs                               | 15.6    | 15.7    | -0.2%   | 14.9    | 5.1%    | 30.5    | 29.2    | 4.4%    |
| Depreciation                                | 9.6     | 8.0     | 19.8%   | 9.4     | 2.0%    | 19.1    | 15.0    | 27.2%   |
| РВТ                                         | 10.4    | 11.1    | -6.1%   | 7.3     | 43.1%   | 17.7    | 19.0    | -6.9%   |
| Taxes                                       | 2.9     | 3.3     | -11.2%  | 2.2     | 29.7%   | 5.1     | 5.5     | -7.3%   |
| Reported PAT                                | 7.5     | 7.8     | -4.0%   | 5.1     | 49.0%   | 12.6    | 13.5    | -6.7%   |
| PAT Margin (%)                              | 2.8%    | 2.7%    | 3 bps   | 2.0%    | 73 bps  | 2.4%    | 2.5%    | -5 bps  |
| Earnings Per Share (EPS)                    | 1.17    | 1.21    | -4.0%   | 0.79    | 49.0%   | 1.95    | 2.08    | -6.7%   |